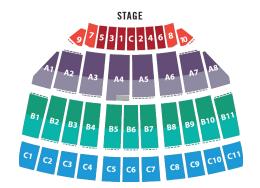

## SINGLE TICKET PRICES

| Center Boxes (C thru 6)<br>July 15 & 16 only | \$105 |
|----------------------------------------------|-------|
| Side Boxes (7, 8, 9 & 10)                    | \$105 |
| Terrace A (Rows A-M)                         | \$80  |
| Terrace A (Rows N-Y)                         | \$63  |
| Terrace B (Rows A-M)                         | \$48  |
| Terrace B (Rows N-Y)                         | \$33  |
| Terrace C                                    | \$15  |