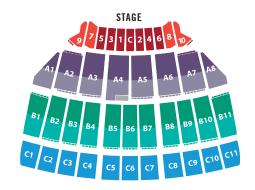

## **SINGLE TICKET PRICES**

| Center Boxes (C thru 6)<br>July 16, 25, August 11 & 12 only | \$100 |
|-------------------------------------------------------------|-------|
| Side Boxes (7, 8, 9 & 10)                                   | \$100 |
| Terrace A (Rows A-M)                                        | \$77  |
| Terrace A (Rows N-Y)                                        | \$60  |
| Terrace B (Rows A-M)                                        | \$46  |
| Terrace B (Rows N-Y)                                        | \$31  |
| Terrace C                                                   | \$15  |